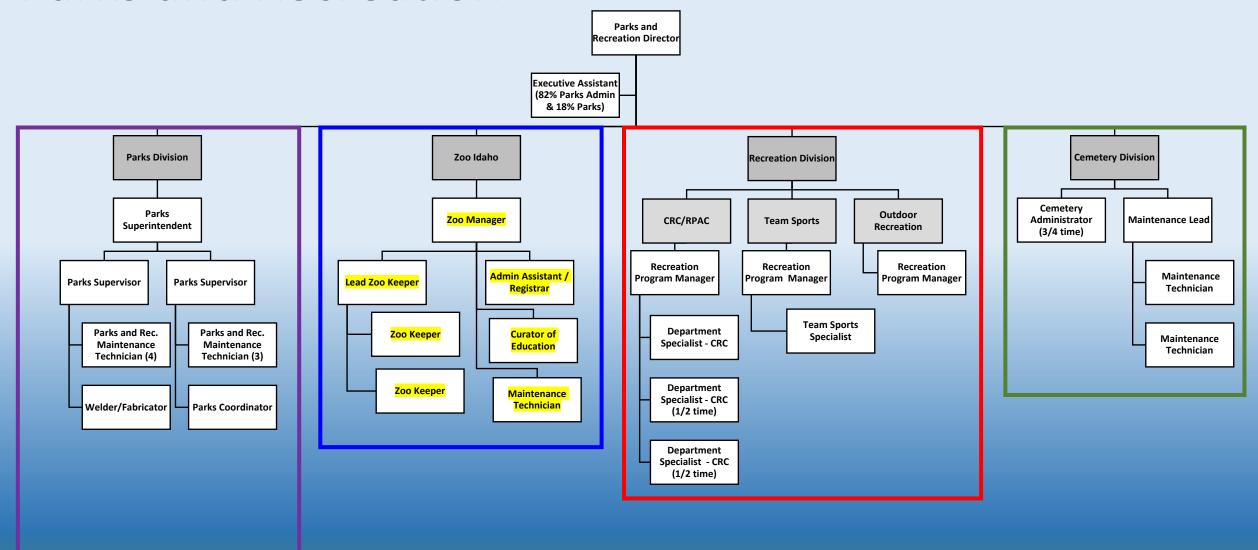

# Parks & Recreation ZOO DIVISION

#### Parks and Recreation

### **Zoo Division**

|                                   |         |         |         | FY23     |             |            |
|-----------------------------------|---------|---------|---------|----------|-------------|------------|
|                                   | FY20    | FY 21   | FY22    | PROPOSED |             |            |
|                                   | ACTUALS | ACTUALS | BUDGET  | BUDGET   | Variance \$ | Variance % |
| ZOO DIVISION (004-1303)           |         |         |         |          |             |            |
| Pay and Benefits                  | 538,255 | 567,846 | 538,762 | 563,820  | 25,058      | 4.65%      |
| Operations - Materials and Servic | 188,585 | 196,214 | 167,895 | 173,682  | 5,787       | 3.45%      |
| Capital Outlay                    | 0       | 0       | 25,000  | 25,000   | 0           | 0.00%      |
| Debt Service                      | 0       | 0       | 0       | 0        | 0           | #DIV/0!    |
| Transfers                         | 58,056  | 72,152  | 53,494  | 67,187   | 13,693      | 25.60%     |
| Other                             | 0       | 0       | 0       | 0        | 0           | #DIV/0!    |
| ZOO DIVISION - TOTAL              | 784,896 | 836,212 | 785,151 | 829,689  | 44,538      | 5.67%      |

#### **ZOO DIVISION**