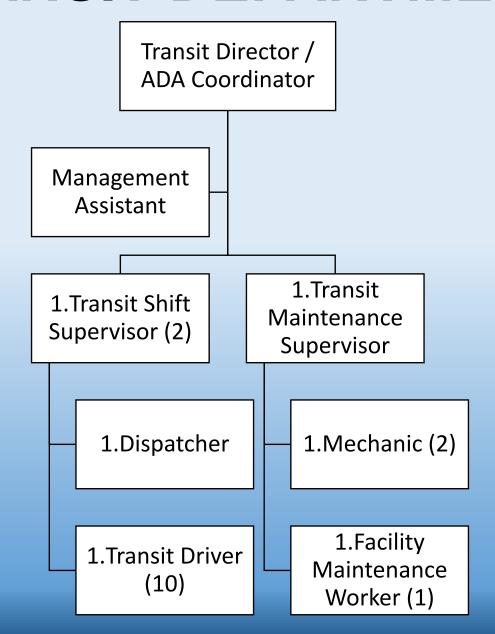

# Fiscal Year 2023 Budget Presentation



| Public Transit Department Full-Time Equivalent Positions |       |       |      |      |      |      |      |        |  |  |  |  |
|----------------------------------------------------------|-------|-------|------|------|------|------|------|--------|--|--|--|--|
|                                                          |       |       |      |      |      |      |      | FY17   |  |  |  |  |
|                                                          |       |       |      |      |      |      |      | to     |  |  |  |  |
|                                                          |       |       |      |      |      |      |      | FY23   |  |  |  |  |
|                                                          | FY17  | FY18  | FY19 | FY20 | FY21 | FY22 | FY23 | Change |  |  |  |  |