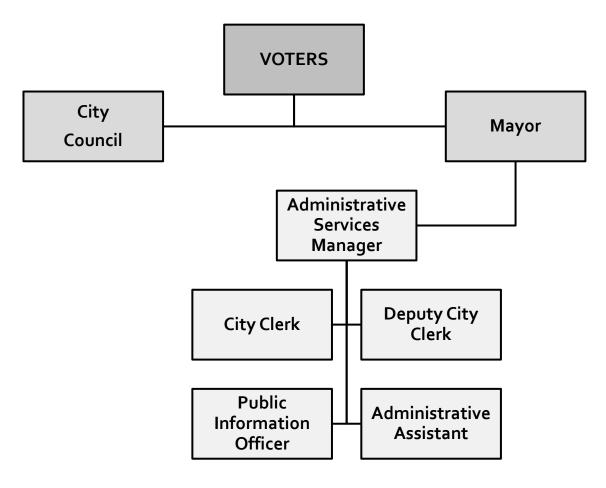

## MAYOR/COUNCIL DEPARTMENT

### **MAYOR/COUNCIL**

### MAYOR/COUNCIL

|                                | FY 2018<br>ACTUAL | FY 2019<br>ACTUAL | FY 2020<br>ACTUAL | FY 2021<br>ACTUAL | FY 2022<br>BUDGET | FY 2023<br>PROPOSED | FY22 TO<br>FY23<br>Variance \$ | FY22 TO<br>FY23<br>Variance % |  |  |  |  |  |
|--------------------------------|-------------------|-------------------|-------------------|-------------------|-------------------|---------------------|--------------------------------|-------------------------------|--|--|--|--|--|
| DEPT 001-0100: MAYOR & COUNCIL |                   |                   |                   |                   |                   |                     |                                |                               |  |  |  |  |  |
| Pay/Benefits                   | 532,867           | 636,050           | 672,211           | 681,113           | 681,478           | 703,569             | 22,091                         | +3.241%                       |  |  |  |  |  |
| Operating                      | 151,244           | 166,849           | 47,407            | 68,786            | 93,175            | 94,145              | 970                            | +1.041%                       |  |  |  |  |  |
| Capital                        | 30,263            |                   |                   | 5,336             |                   |                     |                                |                               |  |  |  |  |  |
| Xfer/Interfund                 |                   |                   | 114,305           | 110,827           | 113,406           | 111,906             | -1,500                         | -1.323%                       |  |  |  |  |  |
| Subtotal                       | 714,374           | 802,899           | 833,923           | 866,062           | 888,059           | 909,620             | 21,561                         | +2.428%                       |  |  |  |  |  |
| Amendments                     |                   |                   |                   |                   | 55,977            |                     |                                |                               |  |  |  |  |  |
| Total                          | 714,374           | 802,899           | 833,923           | 866,062           | 944,036           | 909,620             | -34,416                        | -3.646%                       |  |  |  |  |  |