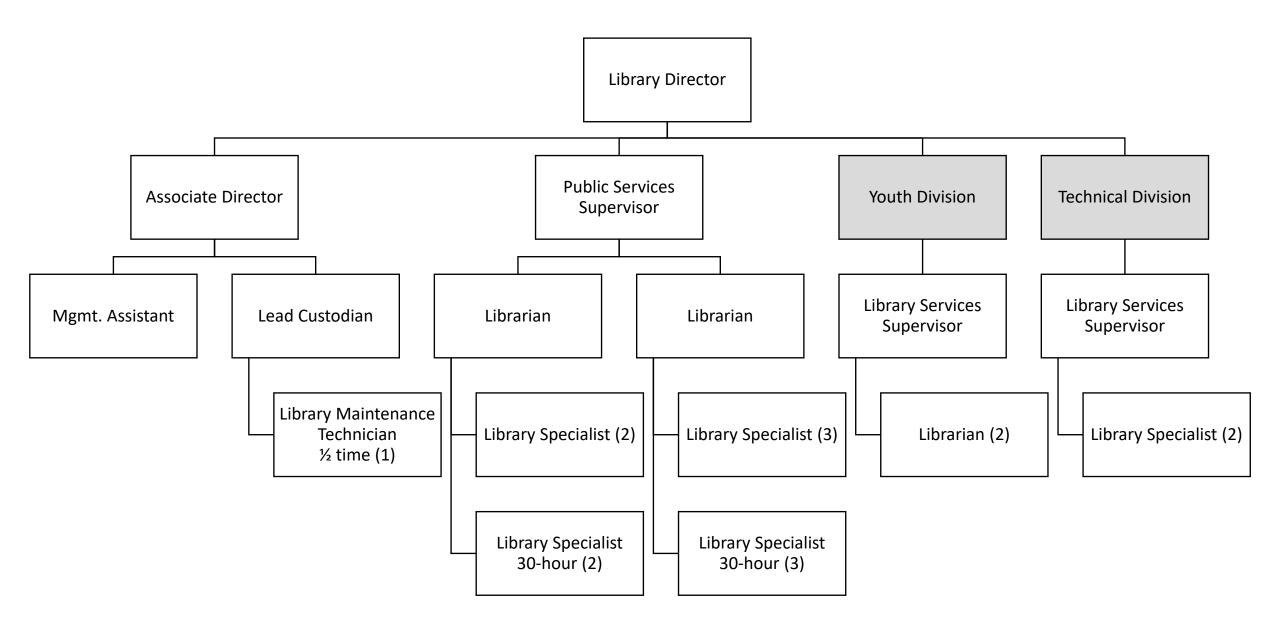

### **FY23 – Number of Employees**

| Department                                                                              | Full/30-Hour/Variable |
|-----------------------------------------------------------------------------------------|-----------------------|
| Administration                                                                          | 3/0                   |
| Technical Services                                                                      | 3/0                   |
| Public Services - Reference<br>Public Services – Circulation<br>Public Services Manager | 3/2<br>4/3/2<br>1/0   |
| Youth Services                                                                          | 3/0                   |
| Maintenance                                                                             | 1/1 HT                |
| TOTAL                                                                                   | 18/6/2                |